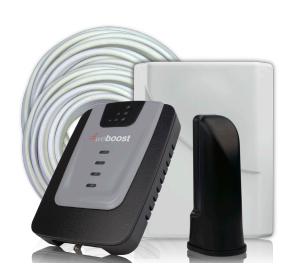

## Connect 4G<sup>™</sup> • model 470103 Kit includes booster, indoor antenna, outdoor antenna, power supply, and cables. FREQUENCY BAND 17 700 MHz

|                    | 2, 2                                      | 7 5 5 1111 12 |
|--------------------|-------------------------------------------|---------------|
|                    | BAND 5                                    | 850 MHz       |
|                    | BAND 4                                    | 1700/2100 MHz |
|                    | BAND 25/2                                 | 1900 MHz      |
| MAX GAIN           | 65 dB                                     |               |
| POWER REQUIREMENTS | 110-240 V AC, 50-60 Hz, 8 W               |               |
| CONNECTORS         | F-Female                                  |               |
| DIMENSIONS         | 6.3 x 4.2 x 1.4 in / 11.0 x 5.2 x 14.3 cm |               |
| WEIGHT             | 0.41 lbs / 0.20 kg                        |               |