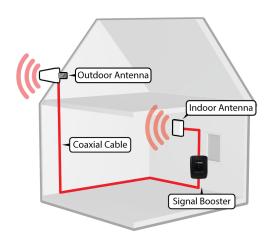

Installation is straightforward and can be completed with minimal tools. A step-by-step video guides you through connecting two antennas to the booster. The antennas communicate with both cellular devices and the cell tower for the strongest, most powerful signal possible.