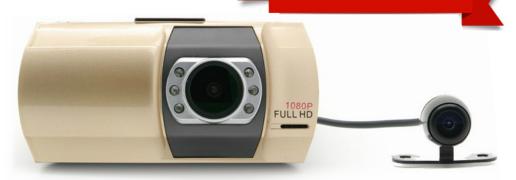

- Record 2 Viewpoints at Same time
- Includes 16 GB MicroSD Card
- H.264 Compression Video Files
- 2.7" TFT Color LCD
- G-Sensor, Save & Lock Video in Collisions
- 1080P HD 130° Wide Angle Main Camera
- Includes Weatherproof 2nd Cam with 30' Cable
- SOS, Manually lock video with push of button
- Infrared LED for Improved Low Light Recording