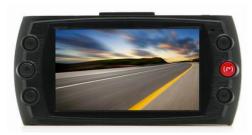

- Record 2 Viewpoints at Same time
- Includes 16 GB MicroSD Card
- H.264 Compression Video Files
- 2.7" TFT Color LCD
- G-Sensor, Save & Lock Video in Collisions
- 1080P HD 130° Wide Angle Main Camera
- Includes Weatherproof 2nd Cam with 30' Cable
- SOS, Manually lock video with push of button
- Infrared LED for Improved Low Light Recording