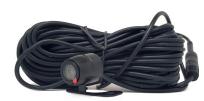

- Record 2 Viewpoints at Same time
- Includes 16 GB MicroSD Card
- H.264 Compression Video Files
- 2.7" TFT Color LCD
- G-Sensor, Save & Lock Video in Collisions
- 1080P HD 130° Wide Angle Main Camera
- Includes Weatherproof 2nd Cam with 30' Cable
- SOS, Manually lock video with push of button
- Infrared LED for Improved Low Light Recording

## WHAT'S INCLUDED

- New Top Dawg Dual DVR Dash Cam
- USB Charging/Data Line
  DC Mobile Charger
- 16GB Micro Memory Card Heavy Duty Windshield Mount
- User Guide
  1 Year Manufacturer's Defect Warranty