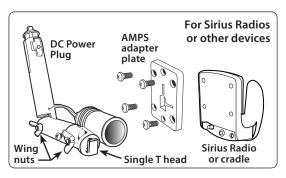

## **Installation Instructions**

- Step 1. Insert the DC Power plug completely into the vehicle's 12V / lighter socket.
- Step 2. Adjust the angle of the pedestal arm by loosening/tightening the wing nuts to the desired placement angle.
- Step 3. Attach your cradle or device to the single T-head. Adjust the angle and rotation of the head by loosening/tightening the wing nut.

If necessary, attach the optional AMPS adapter plate to the back of your device or cradle with the included screws. Then attach to the single T-head.