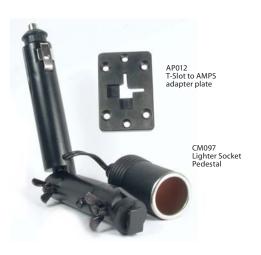

### **Package Contents:**

- (1) CM097 Lighter Socket Pedestal
- (1) AP012 T-Slot to 4-Hole AMPS adapter plate with screws

## **Installation Instructions**

- Step 1. Insert the DC Power plug completely into the vehicle's 12V / lighter socket.
- Step 2. Adjust the angle of the pedestal arm by loosening/tightening the wing nuts to the desired placement angle.
- Step 3. Attach your cradle or device to the single T-head. Adjust the angle and rotation of the head by loosening/tightening the wing nut.

If necessary, attach the optional AMPS adapter plate to the back of your device or cradle with the included screws. Then attach to the single T-head.