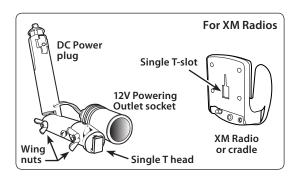

## **Installation Instructions**

- Step 1. Insert the DC Power plug completely into the vehicle's 12V / lighter socket.
- Step 2. Adjust the angle of the pedestal arm by loosening/tightening the wing nuts to the desired placement angle.
- Step 3. Attach your cradle or device to the single T-head. Adjust the angle and rotation of the head by loosening/tightening the wing nut.

If necessary, attach the optional AMPS adapter plate to the back of your device or cradle with the included screws. Then attach to the single T-head.