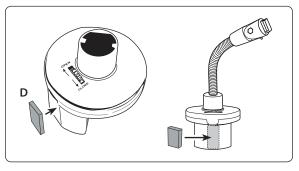

## **Cup Holder Mounting**

Step 1. Connect the gooseneck (A) to the cup holder base (B) by aligning the groove on the base to the ridge inside the bottom of the gooseneck.

- Step 2. Place the Cup Holder Mount into a designated cup holder in the vehicle. Adjust the thumb wheel adjuster (C) to open or close the cup holder prongs to fit in the cup holder.
- Step 3. For oversize cup holder openings or the adjustable "pop out" cup holders use the optional self-adhesive side support pads (D). Install the pads by removing the adhesive backing and placing it on the flat surface side of the cup holder support leg.