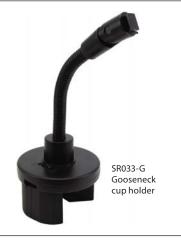

# **SR033-G** | Satellite Radio Gooseneck Cup Holder Mount

AP012 Adpter plate and screws