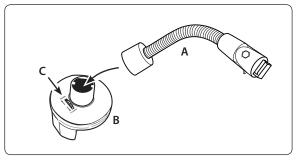

## **Cup Holder Mounting**

Step 1. Connect the gooseneck (A) to the cup holder base (B) by aligning the groove on the base to the ridge inside the bottom of the gooseneck.

- Step 2. Place the Cup Holder Mount into a designated cup holder in the vehicle. Adjust the thumb wheel adjuster (C) to open or close the cup holder prongs to fit in the cup holder.
- Step 3. For oversize cup holder openings or the adjustable "pop out" cup holders use the optional self-adhesive side support pads (D). Install the pads by removing the adhesive backing and placing it on the flat surface side of the cup holder support leg.