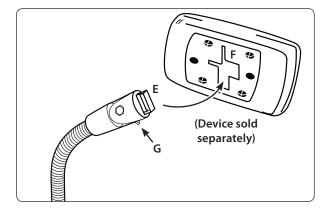

### Satellite Radio Device Attachment

- Step 1. Attach the satellite radio device on to the gooseneck by inserting the T-tab (E) on the head into the T-slot (F) in the back of the device (not included, sold separately).
- Step 2. Adjust the angle of the T-tab head by tightening the adjustment wingnut (G).