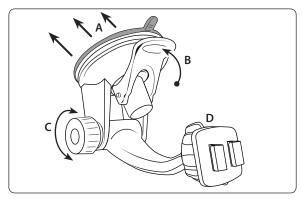

#### Windshield Mounting

- Find a safe location on the interior of the vehicle's windshield to mount the pedestal. Firmly push the suction base
   (A) against the windshield and flip the base lever down (B) to the locked position. See diagram below.
- Step 2. Adjust the angle of the pedestal arm by tightening the angle adjustment knob (C) at the base to the desired angle.

Step 3. Adjust the angle and rotation of the pedestal head by loosening the swivel-tightening ring (D).