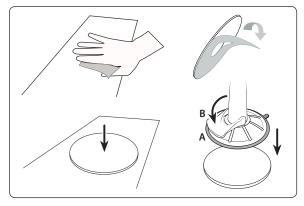

#### Windshield Mounting

- Find a safe location on the interior of the vehicle's windshield to mount the pedestal. Firmly push the suction base
   (A) against the windshield and flip the base lever down (B) to the locked position. See diagram below.
- Step 2. Adjust the angle of the pedestal arm by tightening the angle adjustment knob (C) at the base to the desired angle.

# **Dash or Console Mounting (Optional)**

- Step 1. Find a safe location on the dash or console. Use the included alcohol pad to clean the mounting surface if necessary. Remove the paper backing on the adhesive disc and firmly press in place. Let cure for 24 hrs. before applying mount.
- Step 2. Place the pedestal's suction base (A) over the center of the circular disc. While firmly holding the pedestal on top of the disc, flip the base lever down (B) to the locked position.