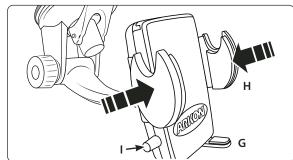

#### **Device Insertion and Removal from Cradle**

Step 1. Place the phone or device into the cradle with the device sitting on the adjustable support legs (G). Clamp the grip arms (H) inward to firmly grasp the device. Press the release button (I) to open the arms.