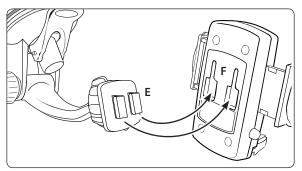

# **Universal Cradle Attachment**

Step 1. Attach the cradle to the dual T-head by inserting the dual T-tabs (E) into the dual T-slots (F) on the back of the cradle.