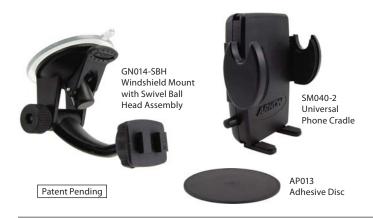

# **SM415** Mini Windshield, Dashboard, or Console Mount with Universal Cradle

## **Package Contents:**

- (1) (1) GN014-SBH Mini windshield swivel mount
- (1) SM040-2 Universal phone cradle with adjustable feet
- (1) AP013 Optional adhesive circular disc for dashboard or console
- (1) Alcohol cleaning pad